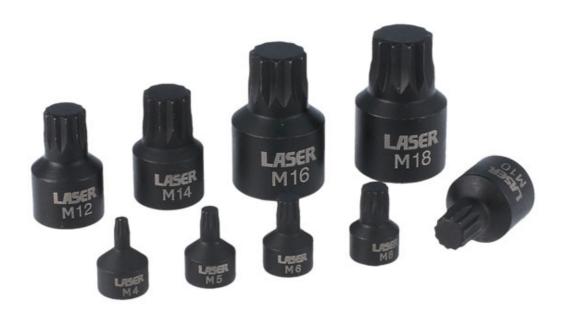

## Low Profile Spline Socket Bit Set 1/4"D, 3/8"D, 1/2"D 9pc

This 9 piece low profile impact Spline (XZN triple square) socket bit set is ideal for use in any application where access is restricted. The set includes M4 to M18 bits in 1/4", 3/8" and 1/2" drive sizes. Heavy-duty bits manufactured from chrome molybdenum with a one-piece construction for strength and durability and a black phosphate finish for improved corrosion resistance. High contrast, easy to read size markings make it easy to find the right socket at a glance and the set is presented in a fitted EVA foam tray for organised tool drawer storage.

## **Additional Information**

- 4 x 1/4"D socket bits x 19mm long: M4, M5, M6 and M8.
- 3 x 3/8"D socket bits x 29.4mm long: M10, M12 and M14.
- 2 x 1/2"D socket bits x 38mm long: M16 and M18.
- · Impact quality chrome molybdenum with anti-corrosion black phosphate finish.
- · Presented in an EVA foam tray convenient for user storage and limiting packaging waste.