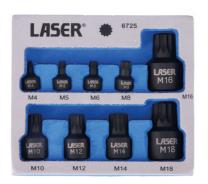

## Low Profile Spline Socket Bit Set 1/4"D, 3/8"D, 1/2"D 9pc

This 9 piece low profile impact Spline (XZN triple square) socket bit set is ideal for use in any application where access is restricted. The set includes M4 to M18 bits in 1/4", 3/8" and 1/2" drive sizes. Heavy-duty bits manufactured from chrome molybdenum with a one-piece construction for strength and durability and a black phosphate finish for improved corrosion resistance. High contrast, easy to read size markings make it easy to find the right socket at a glance and the set is presented in a fitted EVA foam tray for organised tool drawer storage.

## **Additional Information**

- 4 x 1/4"D socket bits x 19mm long: M4, M5, M6 and M8.
- 3 x 3/8"D socket bits x 29.4mm long: M10, M12 and M14.
- 2 x 1/2"D socket bits x 38mm long: M16 and M18.
- · Impact quality chrome molybdenum with anti-corrosion black phosphate finish.
- · Presented in an EVA foam tray convenient for user storage and limiting packaging waste.