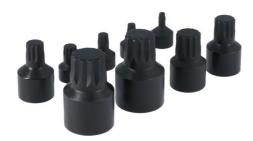

## Low Profile Spline Socket Bit Set 1/4"D, 3/8"D, 1/2"D 9pc

This 9 piece low profile impact Spline (XZN triple square) socket bit set is ideal for use in any application where access is restricted. The set includes M4 to M18 bits in 1/4", 3/8" and 1/2" drive sizes. Heavy-duty bits manufactured from chrome molybdenum with a one-piece construction for strength and durability and a black phosphate finish for improved corrosion resistance. High contrast, easy to read size markings make it easy to find the right socket at a glance and the set is presented in a fitted EVA foam tray for organised tool drawer storage.

## **Additional Information**

- 4 x 1/4"D socket bits x 19mm long: M4, M5, M6 and M8.
- 3 x 3/8"D socket bits x 29.4mm long: M10, M12 and M14.
- 2 x 1/2"D socket bits x 38mm long: M16 and M18.
- · Impact quality chrome molybdenum with anti-corrosion black phosphate finish.
- · Presented in an EVA foam tray convenient for user storage and limiting packaging waste.